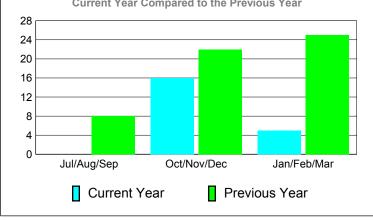

### **Membership** Results <u>Membership</u> 2010-2011 2009-2010 Gain/ Net **Actual** Actual Gain/ Memb New Dropped Loss of Loss of Month **Memb** Goal Memb Memb Memb Jul/Aug/Sep 8 0 60 -60 0 Oct/Nov/Dec 16 22 32 53 -37 Jan/Feb/Mar 5 33 -28 5 25 Totals 21 146 -125 55