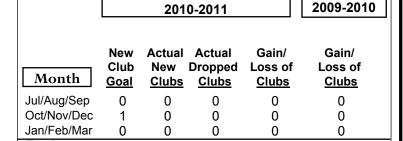

### 2010-2011 GMT Reports for District (or Undistricted) District 5M 7

Clubs

**Club Results** 