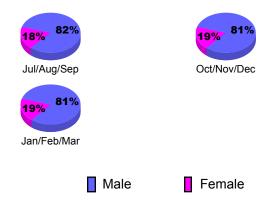

Goal

Actual

### 2010-2011 GMT Reports for District (or Undistricted) District 5M 7



Clubs



**Club Results** 



# Comparison of Club Gain/Loss Current Year Compared to the Previous Year 6 4 2 0 -2 -4 -6 Jul/Aug/Sep Oct/Nov/Dec Jan/Feb/Mar Current Year Previous Year

Dropped

Gain Loss

## YTD Status Quo Clubs 2010-2011



### **Membership** Results <u>Membership</u> 2010-2011 2009-2010 Gain/ Net **Actual** Actual Gain/ Memb New Dropped Loss of Loss of Month **Memb** Goal Memb Memb Memb Jul/Aug/Sep 8 0 60 -60 0 Oct/Nov/Dec 16 22 32 53 -37 Jan/Feb/Mar 5 33 -28 5 25 Totals 21 146 -125 55





# **Gender Comparison 2010-2011**