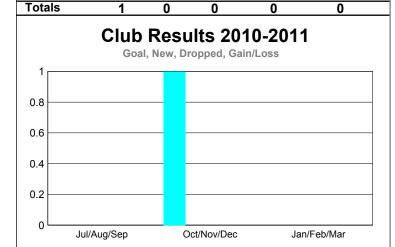

### 2010-2011 GMT Reports for District (or Undistricted) District 5M 7

Clubs

**Club Results** 