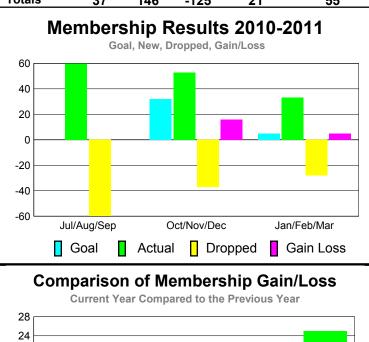

### **Membership** Results <u>Membership</u> 2010-2011 2009-2010 Gain/ Net **Actual** Actual Gain/ Memb New Dropped Loss of Loss of Month **Memb** Goal Memb Memb Memb Jul/Aug/Sep 8 0 60 -60 0 Oct/Nov/Dec 16 22 32 53 -37 Jan/Feb/Mar 5 33 -28 5 25 Totals 21 146 -125 55